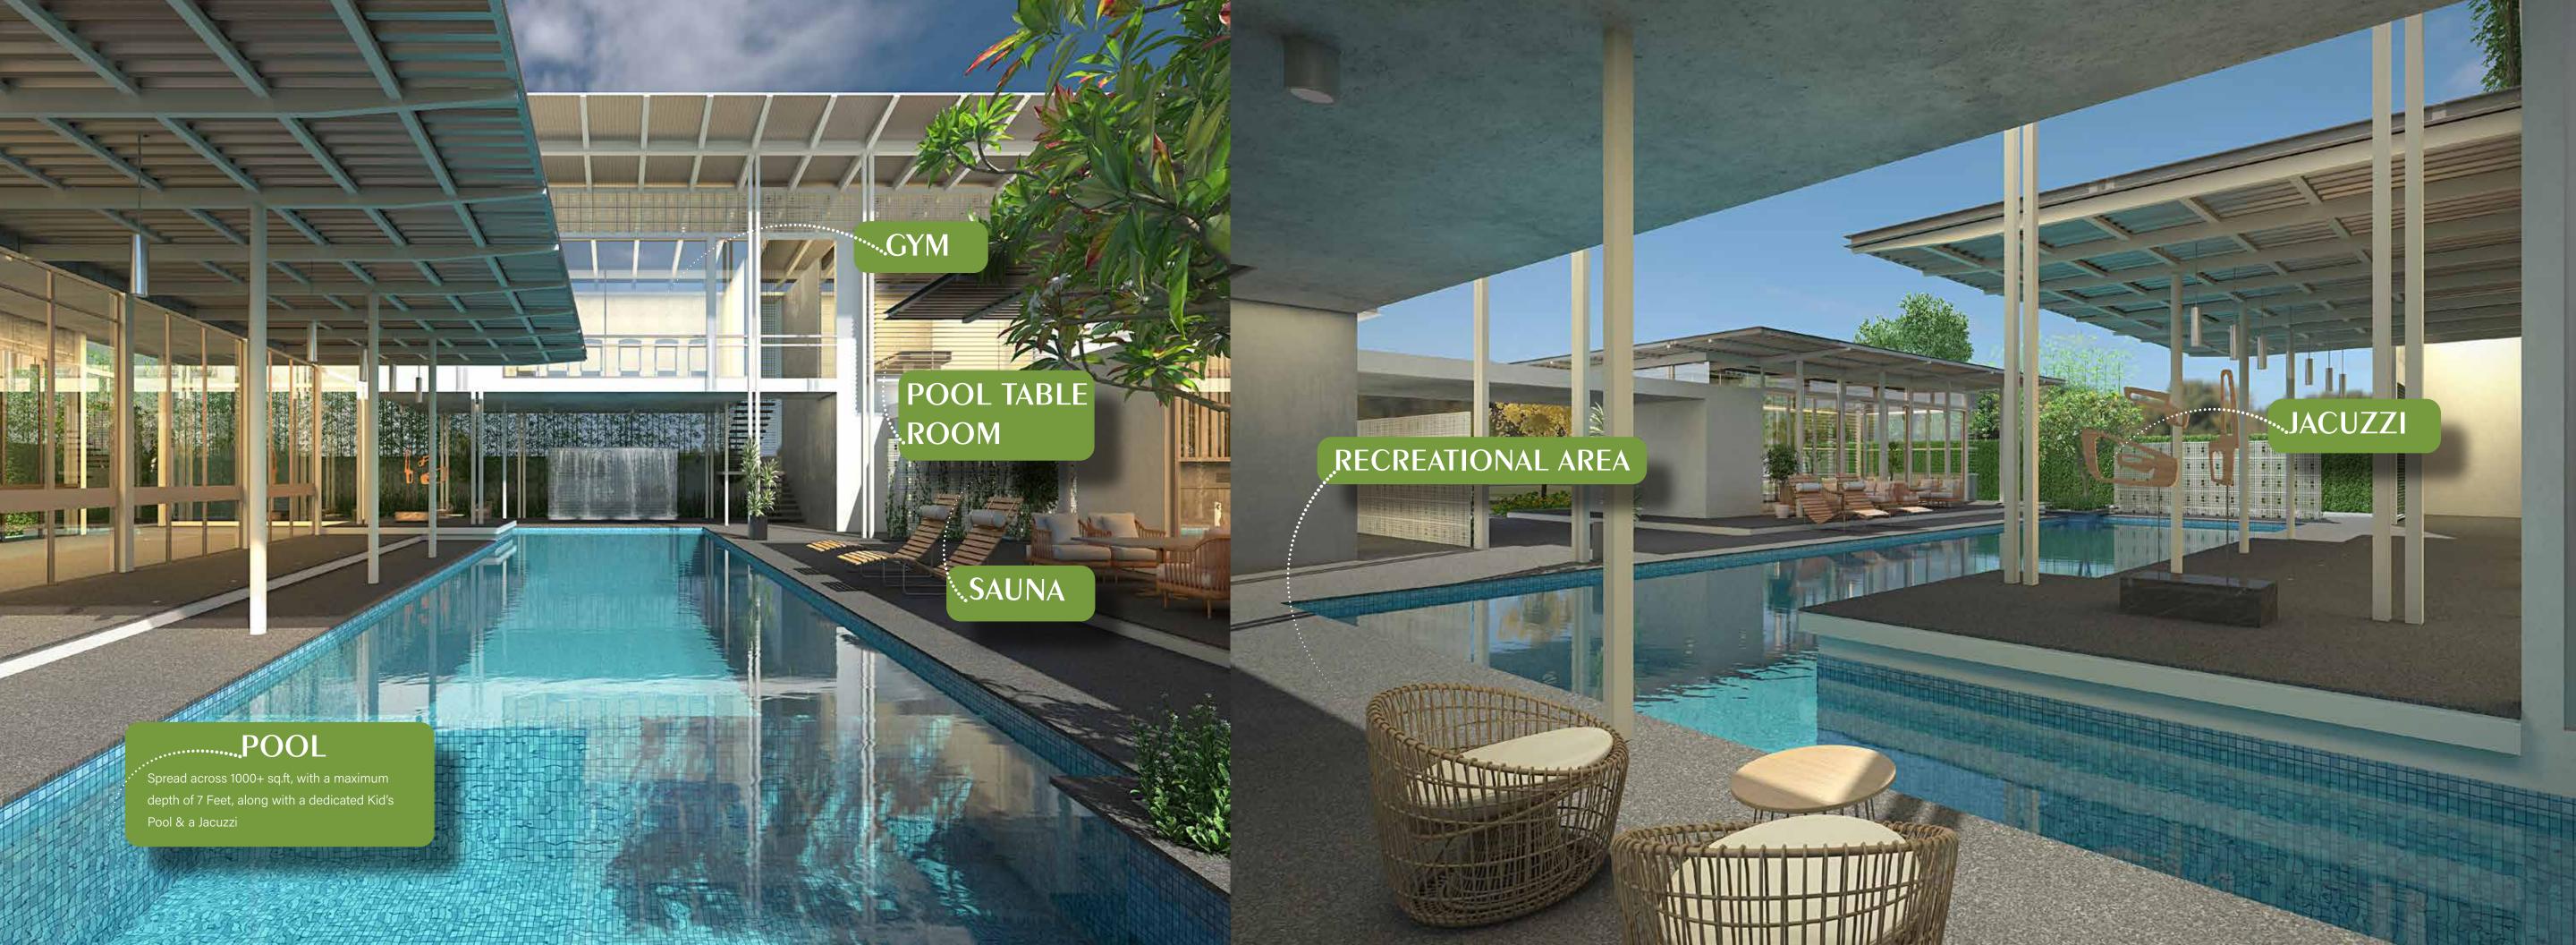

## THE DECK

AT

EDEN144 Move into the Future The Deck is a State of the Art Clubhouse at Eden 144. Situated where the where the residential blocks end and nature begins. As an intervention the structure is designed such that it opened itself visually and physically into the large landscaped area that has a spread of large flowering trees with covered walkways, ponds and play areas, making it one of the most desired destination one would wish to host a small yet closegathering with their loved ones!