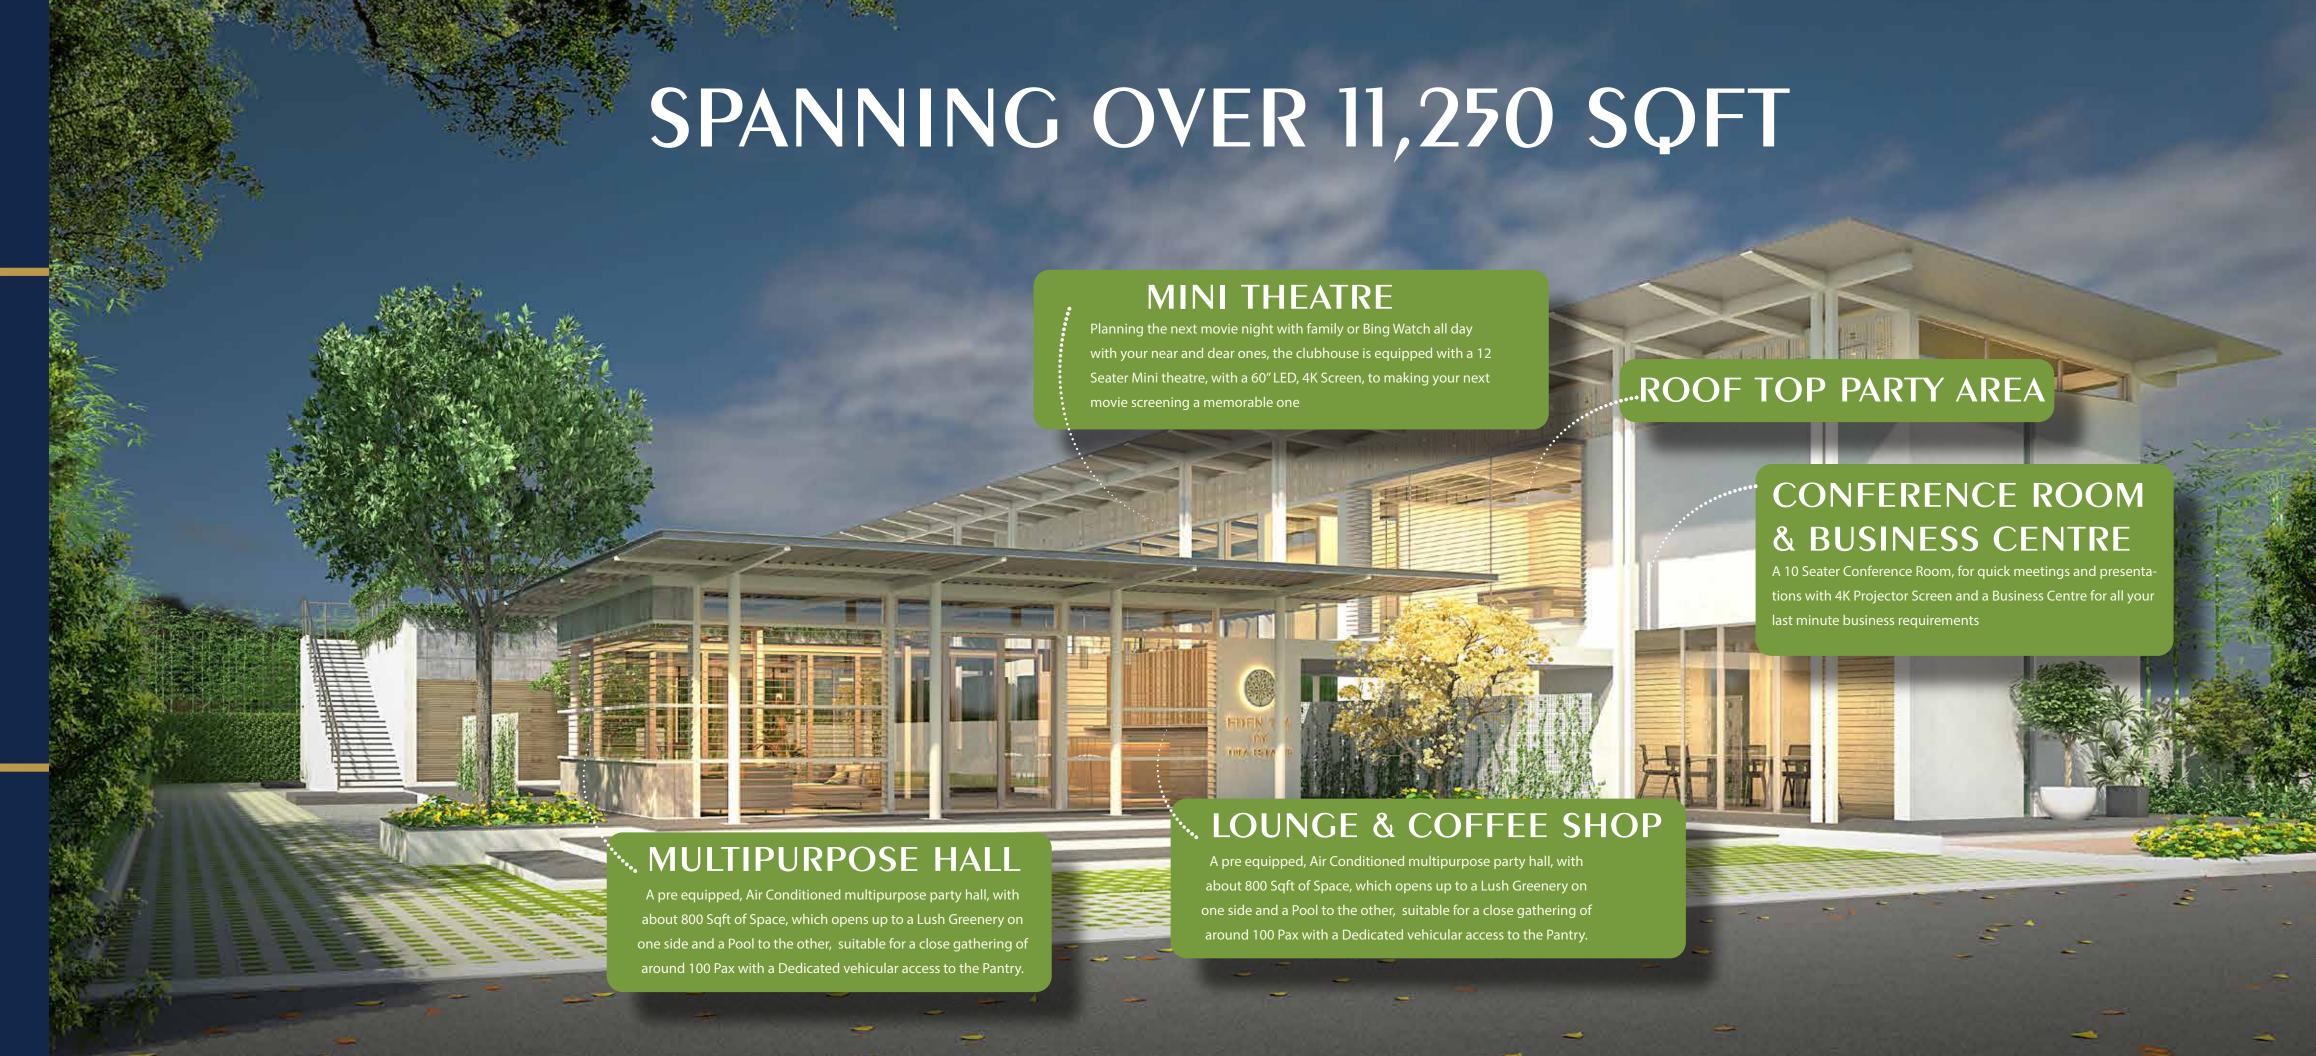

## THE DECK

AT

EDEN144 Move into the Future The Deck is a State of the Art Clubhouse at Eden 144. Situated where the where the residential blocks end and nature begins. As an intervention the structure is designed such that it opened itself visually and physically into the large landscaped area that has a spread of large flowering trees with covered walkways, ponds and play areas, making it one of the most desired destination one would wish to host a small yet closegathering with their loved ones!